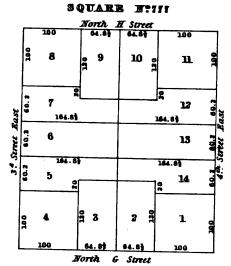

|   |   |   |   |   |
|     |   |   | • |   |   |
|     |   |   |   |   |   |
|     | • |   |   |   |   |
|     |   |   | ` |   |   |
|     |   |   |   |   |   |
|     |   |   |   |   |   |
|     |   |   |   |   | • |
|     | • |   |   |   |   |
|     |   |   |   |   |   |
|     |   |   |   |   |   |
|     |   |   |   |   |   |
|     |   |   |   |   |   |
|     | • |   |   |   |   |
|     |   |   |   |   |   |
|     |   |   |   | • |   |
|     |   |   |   |   |   |
|     | • |   |   |   |   |
|     |   |   |   |   |   |
|     |   |   |   |   |   |
|     |   |   |   |   |   |
|     |   |   |   |   | ٠ |
|     |   | • |   |   |   |
|     |   |   |   |   |   |
|     | , |   |   |   | i |
| -   |   |   |   |   |   |
| . • |   | • |   |   |   |
|     |   |   |   |   | ı |



• . 

















• • 







































-.



• • . •



52.7

South E Street

South D Street

52.7

South G Street

\_



• · · : 

# SQUARE Nº835 28 9 10 72 6 9 29 7 12 Street Rust 53.8 62.6 13 Street 5.4 5 2 4 1 Yorth E Street















| SQUARE N:843  |                |                      |         |       |             |  |  |  |  |
|---------------|----------------|----------------------|---------|-------|-------------|--|--|--|--|
|               | South B Street |                      |         |       |             |  |  |  |  |
|               | 52.6           | 52.6                 | 52.6    | 52.63 | ]           |  |  |  |  |
| fast          | 2 8            | 1001<br>1001<br>1001 | 10 g    | ne    |             |  |  |  |  |
|               | 9 7<br>g 101   |